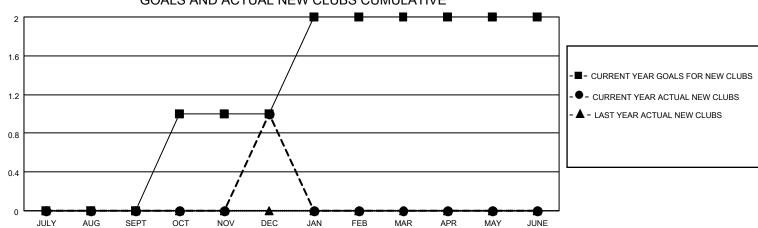

## MONTHLY MEMBERSHIP PROGRESS REPORT

| LOCATION WEST VIRGINIA |               |             | District 29 C |                       |                           | Results as of: 12/31/2020 |                                                    |  |  |
|------------------------|---------------|-------------|---------------|-----------------------|---------------------------|---------------------------|----------------------------------------------------|--|--|
| Clubs                  |               |             |               | Members               |                           |                           |                                                    |  |  |
|                        | RESULTS FOR   | R 2020-2021 |               | RESULTS FOR 2020-2021 |                           |                           |                                                    |  |  |
| QUARTER                | NEW CLUB GOAL | NEW CLUBS   | DROPPED CLUBS | QUARTER               | MEMBER GROWTH NET<br>GOAL | MEMBER GROWTH<br>ACTUAL   | DROPPED<br>MEMBERS ACTUAL<br>(including transfers) |  |  |
| JULY/AUG/SEPT          | 0             | 0           | 0             | JULY/AUG/SE           | PT 15                     | 22                        | 24                                                 |  |  |
| OCT/NOV/DEC            | 1             | 1           | 0             | OCT/NOV/DEC           | 10                        | 40                        | 20                                                 |  |  |
| JAN/FEB/MAR            | 1             | 0           | 0             | JAN/FEB/MAR           | 10                        | 0                         | 0                                                  |  |  |
| APR/MAY/JUNE           | 0             | 0           | 0             | APR/MAY/JUN           | E 20                      | 0                         | 0                                                  |  |  |
| 2                      | GOALS         | AND ACTUA   | L NEW CLUBS C | UMULATIVE             | -                         |                           |                                                    |  |  |